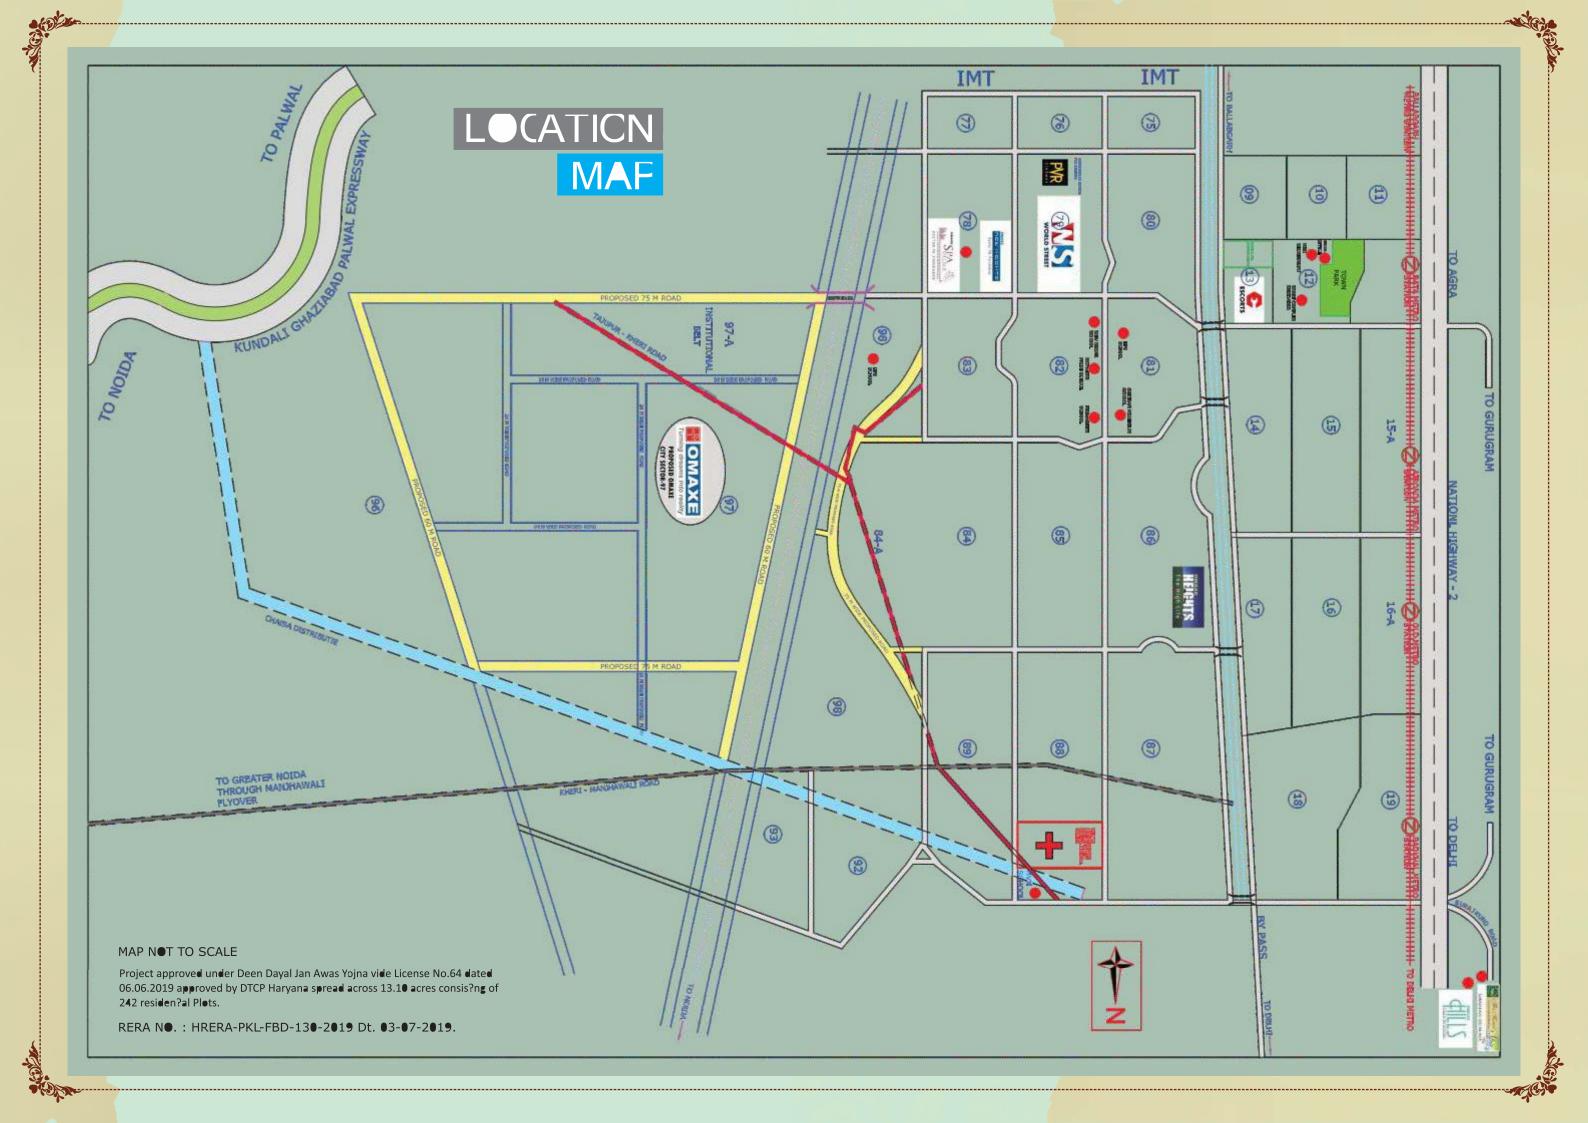

## THE BEST LOCATION

EVERTYTHING YOU NEED IS JUST A SHORT RIDE AWAY

20 MINUTES\* DRIVE FROM KGP (Eastern Peripheral Expressway) to connected all NCR

10 MINUTES\* DRIVE FROM MAJOR SCHOOLS - Shiv Nadar,
The Modern School,
DPS, The Shriram
Millennium School Etc.

25 MINUTES\* DRIVE FROM Badarpur Border

15 MINUTES\* DRIVE FROM Bata Chowk Metro Station

10 MINUTES\* DRIVE FROM 2600 Bedded, Mata Amritanandamayi Hospital

10 MINUTES\* DRIVE FROM Omaxe World Street (Faridabad's Best & Biggest Shopping And Entertainment Hub)

15 MINUTES\* DRIVE TO NOIDA Through Proposed FNG (Faridabad, Noida, Ghaziabad) Expressway

25 MINUTES\* DRIVE FROM Fortis Escort & Metro Hospital

For details: 9810310538 **VN ASSOCIATES** 

Regional office: C-3549, Ground Floor, Green Fields Colony, Sector-41-42, Faridabad-121010.